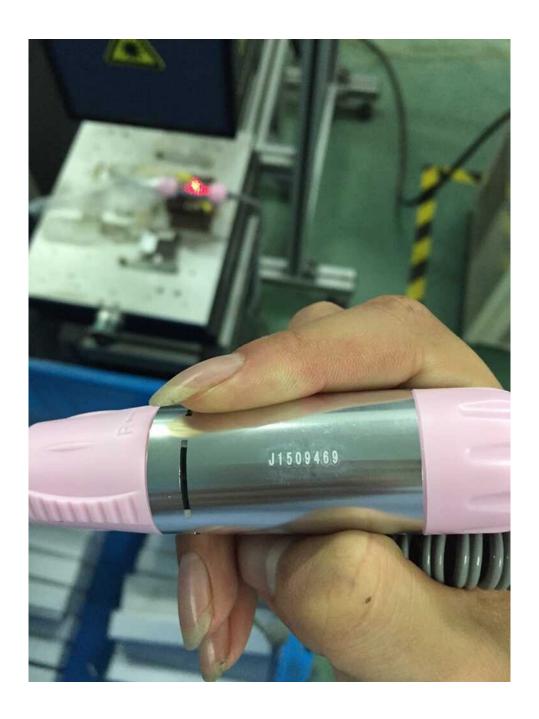

#### how to recognize original JSDA products?

- · Our size is bigger than others.
- · Our transformer have our JSDA Logo.
- If the products from us, it is with the logo of JSDA®POWER
- · If the products from us, the handpiece with Serial number
- JSDA products switch color is all black.
- · JSDA products control box is heavier than copy.
- JSDA control box weight:965.4g.z

### Serial number on every hand piece

Original Nail Drills from JSDA for Excellent