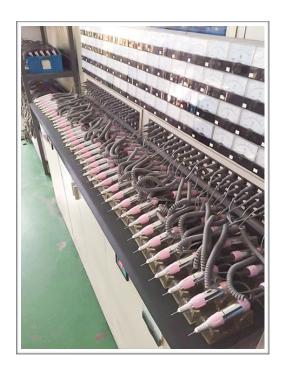

Another advantage is very strict quality control - every base milling and handle before it leaves the factory is given quality control. This guarantee that the milling JSDA won the opinions of the most reliable milling nail with a distinctive design willingly copied by other manufacturers.

## JSDA JD200, JD400, JD500, JD700

Differences between original JSDA products and and their copies.

We do the test of JSDA brand products and copy products results are below:

|                             | Orignal JSDA products | Copy products |
|-----------------------------|-----------------------|---------------|
| Real power                  | 55W                   | 46W           |
| Motor life                  | 800 Hours             | 285 Hours     |
| No-load surface temperature | 29.5°C                | 32.2°C        |
| Vibration level             | 0.5G                  | 0.6G          |
| The handpiece concentricity | 0.04 mm               | 0.08 mm       |
| Ball bearing                | Japan NSK             | China copy    |

### JSDA JD105H

Differences between original JSDA JD105H and and their copies.

We do the test of JSDA brand products and copy products results are below

|                             | Orignal JSDA products | Copy products |
|-----------------------------|-----------------------|---------------|
| Real power                  | 105W                  | 99W           |
| Motor life                  | 3500 Hours            | 800 Hours     |
| No-load surface temperature | 30°C                  | 56,5°C        |
| Vibration level             | 0.35G                 | 1.45G         |
| The handpiece concentricity | 0.03 mm               | 0.09 mm       |
| Ball bearing                | Japan NSK             | China copy    |