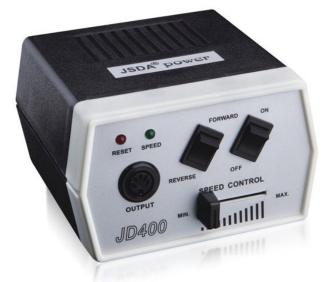

# JD400 - 35W

| 2 2 0 0 0 0 0 0 0 0 0 0 0 0 0 0 0 0 0 0 | Model Number  | JD400          |             |
|-----------------------------------------|---------------|----------------|-------------|
|                                         | Input Voltage | 110V/220V-240V |             |
|                                         | Frequency     | 50-60Hz        |             |
|                                         | Power         | 35W            |             |
|                                         | Weight        | 995g           |             |
|                                         | Size          | 130*130*80(mm) |             |
| Package                                 | Project Code  | Quantity       |             |
| Color Box:                              | CZ00-400-PI2  | 1PCS           |             |
| Manual Instructions                     | DK17-000-01   | 1PCS           |             |
| Handle                                  | H.S36-001-BL1 | 1PCS           |             |
| Handle Seat                             | Y.S36-A007    | 1PCS           |             |
| Grinding Head(4 pcs/pack)               | H.K.09-004-01 | 1PCS           |             |
| Carton                                  | WZ00-400-00   | Packing:       | 10PCS       |
|                                         |               | Weight:        | 16KGS       |
|                                         |               | Size:          | 43*26*51cm) |