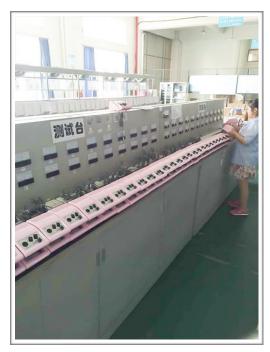

Another advantage is very strict quality control - every base milling and handle before it leaves the factory is given quality control. This guarantee that the milling JSDA won the opinions of the most reliable milling nail with a distinctive design willingly copied by other manufacturers.

## JSDA JD200, JD400, JD500, JD700

Differences between original JSDA products and and their copies.

We do the test of JSDA brand products and copy products results are below:

|                             | Orignal JSDA products | Copy products |
|-----------------------------|-----------------------|---------------|
| Real power                  | 55W                   | 46W           |
| Motor life                  | 800 Hours             | 285 Hours     |
| No-load surface temperature | 29.5°C                | 32.2°C        |
| Vibration level             | 0.5G                  | 0.6G          |
| The handpiece concentricity | 0.04 mm               | 0.08 mm       |
| Ball bearing                | Japan NSK             | China copy    |

### JSDA JD105H

Differences between original JSDA JD105H and and their copies.

We do the test of JSDA brand products and copy products results are below

|                             | Orignal JSDA products | Copy products |
|-----------------------------|-----------------------|---------------|
| Real power                  | 105W                  | 99W           |
| Motor life                  | 3500 Hours            | 800 Hours     |
| No-load surface temperature | 30°C                  | 56,5°C        |
| Vibration level             | 0.35G                 | 1.45G         |
| The handpiece concentricity | 0.03 mm               | 0.09 mm       |
| Ball bearing                | Japan NSK             | China copy    |