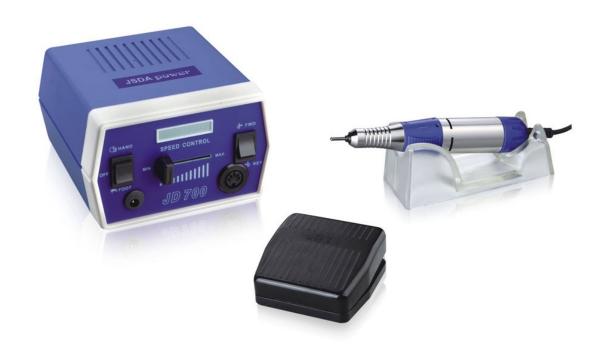

# JD700 - 35W

|                           | Model Number  | JD700          |               |
|---------------------------|---------------|----------------|---------------|
|                           | Input Voltage | 110V/220V-240V |               |
| 80mm                      | Frequency     | 50-60Hz        |               |
| 730mm @                   | Power         | 35W            |               |
| 130mm                     | Weight        | 1000g          |               |
|                           | Size          | 130*130*80(mm) |               |
| Package                   | Project Code  | Quantity       |               |
| Color Box                 | CZ00-400-PI2  | 1PCS           |               |
| Manual Instructions       | DK17-000-01   | 1PCS           |               |
| Handle                    | H.S36-011-B0  | 1PCS           |               |
| Footswitch                | H.J11-000-BL1 | 1PCS           |               |
| Handle Seat               | Y.S36-A007    | 1PCS           |               |
| Grinding Head(4 pcs/pack) | H.K.09-004-01 | 1PCS           |               |
|                           |               | Packing:       | 10PCS         |
| Carton                    | WZ00-700-00   | Weight:        | 18KGS         |
|                           |               | Size:          | 43*26*51 (cm) |