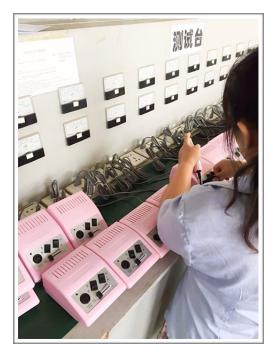

Another advantage is very strict quality control - every base milling and handle before it leaves the factory is given quality control. This guarantee that the milling JSDA won the opinions of the most reliable milling nail with a distinctive design willingly copied by other manufacturers.

## JSDA JD200, JD400, JD500, JD700

Differences between original JSDA products and and their copies.

We do the test of JSDA brand products and copy products results are below:

|                             | Orignal JSDA products | Copy products |
|-----------------------------|-----------------------|---------------|
| Real power                  | 55W                   | 46W           |
| Motor life                  | 800 Hours             | 285 Hours     |
| No-load surface temperature | 29.5°C                | 32.2°C        |
| Vibration level             | 0.5G                  | 0.6G          |
| The handpiece concentricity | 0.04 mm               | 0.08 mm       |
| Ball bearing                | Japan NSK             | China copy    |

### JSDA JD105H

Differences between original JSDA JD105H and and their copies.

We do the test of JSDA brand products and copy products results are below

|                             | Orignal JSDA products | Copy products |
|-----------------------------|-----------------------|---------------|
| Real power                  | 105W                  | 99W           |
| Motor life                  | 3500 Hours            | 800 Hours     |
| No-load surface temperature | 30°C                  | 56,5°C        |
| Vibration level             | 0.35G                 | 1.45G         |
| The handpiece concentricity | 0.03 mm               | 0.09 mm       |
| Ball bearing                | Japan NSK             | China copy    |