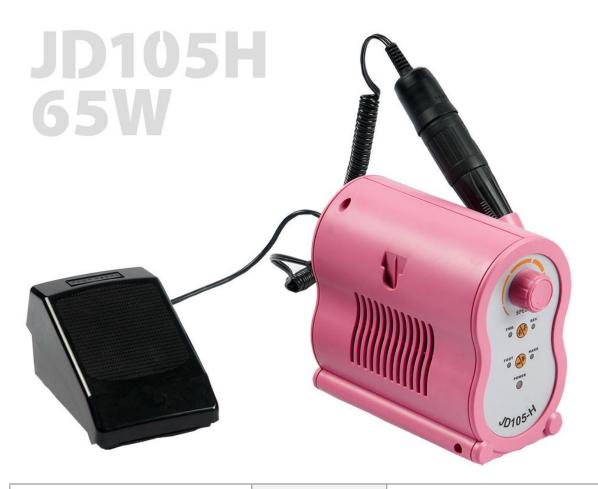

| 85mm                                                                                                                                                                                                                                                                                                                                                                                                                                                                                                                                                                                                                                                                                                                                                                                                                                                                                                                                                                                                                                                                                                                                                                                                                                                                                                                                                                                                                                                                                                                                                                                                                                                                                                                                                                                                                                                                                                                                                                                                                                                                                                                           | Model Number  | JD105-H        |                   |
|--------------------------------------------------------------------------------------------------------------------------------------------------------------------------------------------------------------------------------------------------------------------------------------------------------------------------------------------------------------------------------------------------------------------------------------------------------------------------------------------------------------------------------------------------------------------------------------------------------------------------------------------------------------------------------------------------------------------------------------------------------------------------------------------------------------------------------------------------------------------------------------------------------------------------------------------------------------------------------------------------------------------------------------------------------------------------------------------------------------------------------------------------------------------------------------------------------------------------------------------------------------------------------------------------------------------------------------------------------------------------------------------------------------------------------------------------------------------------------------------------------------------------------------------------------------------------------------------------------------------------------------------------------------------------------------------------------------------------------------------------------------------------------------------------------------------------------------------------------------------------------------------------------------------------------------------------------------------------------------------------------------------------------------------------------------------------------------------------------------------------------|---------------|----------------|-------------------|
| The state of the s | Input Voltage | 110V/220V-240V |                   |
|                                                                                                                                                                                                                                                                                                                                                                                                                                                                                                                                                                                                                                                                                                                                                                                                                                                                                                                                                                                                                                                                                                                                                                                                                                                                                                                                                                                                                                                                                                                                                                                                                                                                                                                                                                                                                                                                                                                                                                                                                                                                                                                                | Frequency     | 50-60Hz        |                   |
|                                                                                                                                                                                                                                                                                                                                                                                                                                                                                                                                                                                                                                                                                                                                                                                                                                                                                                                                                                                                                                                                                                                                                                                                                                                                                                                                                                                                                                                                                                                                                                                                                                                                                                                                                                                                                                                                                                                                                                                                                                                                                                                                | Power         | 65W            |                   |
|                                                                                                                                                                                                                                                                                                                                                                                                                                                                                                                                                                                                                                                                                                                                                                                                                                                                                                                                                                                                                                                                                                                                                                                                                                                                                                                                                                                                                                                                                                                                                                                                                                                                                                                                                                                                                                                                                                                                                                                                                                                                                                                                | Weight        | 1397g          |                   |
|                                                                                                                                                                                                                                                                                                                                                                                                                                                                                                                                                                                                                                                                                                                                                                                                                                                                                                                                                                                                                                                                                                                                                                                                                                                                                                                                                                                                                                                                                                                                                                                                                                                                                                                                                                                                                                                                                                                                                                                                                                                                                                                                | Size          | 147*161*85(mm) |                   |
| Package                                                                                                                                                                                                                                                                                                                                                                                                                                                                                                                                                                                                                                                                                                                                                                                                                                                                                                                                                                                                                                                                                                                                                                                                                                                                                                                                                                                                                                                                                                                                                                                                                                                                                                                                                                                                                                                                                                                                                                                                                                                                                                                        | Project Code  | Quantity       |                   |
| Color Box                                                                                                                                                                                                                                                                                                                                                                                                                                                                                                                                                                                                                                                                                                                                                                                                                                                                                                                                                                                                                                                                                                                                                                                                                                                                                                                                                                                                                                                                                                                                                                                                                                                                                                                                                                                                                                                                                                                                                                                                                                                                                                                      | CZ00-8500-Y0  | 1PCS           |                   |
| Manual Instructions                                                                                                                                                                                                                                                                                                                                                                                                                                                                                                                                                                                                                                                                                                                                                                                                                                                                                                                                                                                                                                                                                                                                                                                                                                                                                                                                                                                                                                                                                                                                                                                                                                                                                                                                                                                                                                                                                                                                                                                                                                                                                                            | DK17-105-00   | 1PCS           |                   |
| Handle                                                                                                                                                                                                                                                                                                                                                                                                                                                                                                                                                                                                                                                                                                                                                                                                                                                                                                                                                                                                                                                                                                                                                                                                                                                                                                                                                                                                                                                                                                                                                                                                                                                                                                                                                                                                                                                                                                                                                                                                                                                                                                                         | H.S71-000-A2  | 1PCS           |                   |
| Footswitch                                                                                                                                                                                                                                                                                                                                                                                                                                                                                                                                                                                                                                                                                                                                                                                                                                                                                                                                                                                                                                                                                                                                                                                                                                                                                                                                                                                                                                                                                                                                                                                                                                                                                                                                                                                                                                                                                                                                                                                                                                                                                                                     | H.J22-000-BL1 | 1PCS           |                   |
| Carbon Brush                                                                                                                                                                                                                                                                                                                                                                                                                                                                                                                                                                                                                                                                                                                                                                                                                                                                                                                                                                                                                                                                                                                                                                                                                                                                                                                                                                                                                                                                                                                                                                                                                                                                                                                                                                                                                                                                                                                                                                                                                                                                                                                   | C008-S71-01   | 2PCS           |                   |
| Carton                                                                                                                                                                                                                                                                                                                                                                                                                                                                                                                                                                                                                                                                                                                                                                                                                                                                                                                                                                                                                                                                                                                                                                                                                                                                                                                                                                                                                                                                                                                                                                                                                                                                                                                                                                                                                                                                                                                                                                                                                                                                                                                         | WZ00-8500-01  | Packing:       | 8PCS              |
|                                                                                                                                                                                                                                                                                                                                                                                                                                                                                                                                                                                                                                                                                                                                                                                                                                                                                                                                                                                                                                                                                                                                                                                                                                                                                                                                                                                                                                                                                                                                                                                                                                                                                                                                                                                                                                                                                                                                                                                                                                                                                                                                |               | Weight:        | 19KGS             |
|                                                                                                                                                                                                                                                                                                                                                                                                                                                                                                                                                                                                                                                                                                                                                                                                                                                                                                                                                                                                                                                                                                                                                                                                                                                                                                                                                                                                                                                                                                                                                                                                                                                                                                                                                                                                                                                                                                                                                                                                                                                                                                                                |               | Size:          | 49.8*26.5*52 (cm) |