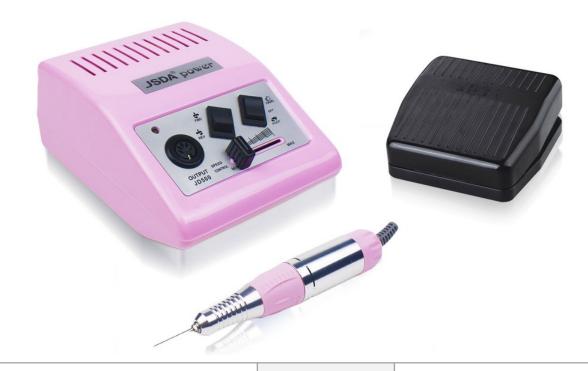

# JD700 - 35W

|                           | Model Number  | JD700          |               |
|---------------------------|---------------|----------------|---------------|
|                           | Input Voltage | 110V/220V-240V |               |
| 80mm                      | Frequency     | 50-60Hz        |               |
| 730mm @                   | Power         | 35W            |               |
| 130mm                     | Weight        | 1000g          |               |
|                           | Size          | 130*130*80(mm) |               |
| Package                   | Project Code  | Quantity       |               |
| Color Box                 | CZ00-400-PI2  | 1PCS           |               |
| Manual Instructions       | DK17-000-01   | 1PCS           |               |
| Handle                    | H.S36-011-B0  | 1PCS           |               |
| Footswitch                | H.J11-000-BL1 | 1PCS           |               |
| Handle Seat               | Y.S36-A007    | 1PCS           |               |
| Grinding Head(4 pcs/pack) | H.K.09-004-01 | 1PCS           |               |
|                           |               | Packing:       | 10PCS         |
| Carton                    | WZ00-700-00   | Weight:        | 18KGS         |
|                           |               | Size:          | 43*26*51 (cm) |