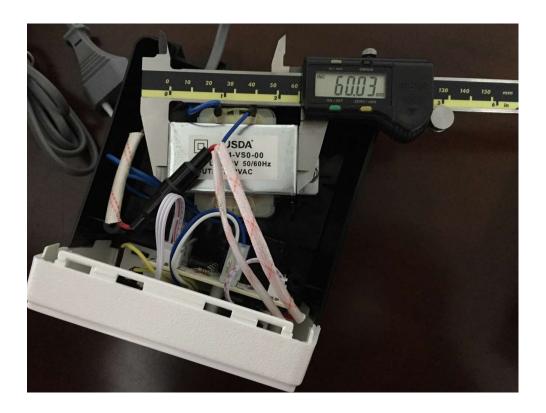

W           |
| Motor life                  | 3500 Hours            | 800 Hours     |
| No-load surface temperature | 30°C                  | 56,5°C        |
| Vibration level             | 0.35G                 | 1.45G         |
| The handpiece concentricity | 0.03 mm               | 0.09 mm       |
| Ball bearing                | Japan NSK             | China copy    |

#### how to recognize original JSDA products?

- · Our size is bigger than others.
- · Our transformer have our JSDA Logo.
- If the products from us, it is with the logo of JSDA®POWER
- · If the products from us, the handpiece with Serial number
- JSDA products switch color is all black.
- · JSDA products control box is heavier than copy.
- JSDA control box weight:965.4g.z

### Original JSDA transformator with JSDA logo



### Cheap Copy



The smaller the transformer, the less the cost,the power smaller.

### Serial number on every hand piece



Original Nail Drills from JSDA for Excellent