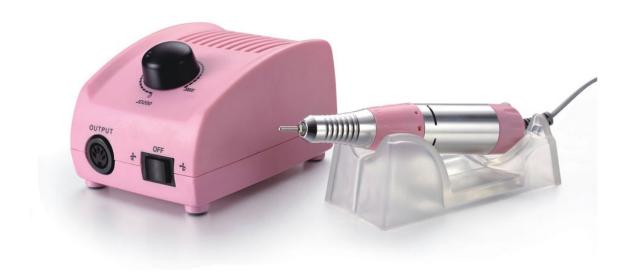

# JD200 - 35W

| 85mm 125mm                | Model Number  | JD200          |               |
|---------------------------|---------------|----------------|---------------|
|                           | Input Voltage | 110V/220V-240V |               |
|                           | Frequency     | 50-60Hz        |               |
|                           | Power         | 35W            |               |
|                           | Weight        | 830g           |               |
|                           | Size          | 125*85*70(mm)  |               |
| Package                   | Project Code  | Quantity       |               |
| Color Box :               | CZ00-400-PI2  | 1PCS           |               |
| Manual Instructions       | DK17-000-01   | 1PCS           |               |
| Handle                    | H.S36-001-PI1 | 1PCS           |               |
| Handle Seat               | Y.S36-A007    | 1PCS           |               |
| Grinding Head(4 pcs/pack) | H.K.09-004-01 | 1PCS           |               |
|                           | WZ00-200-00   | Packing:       | 10PCS         |
| Carton                    |               | Weight:        | 15KGS         |
|                           |               | Size:          | 43*26*51 (cm) |