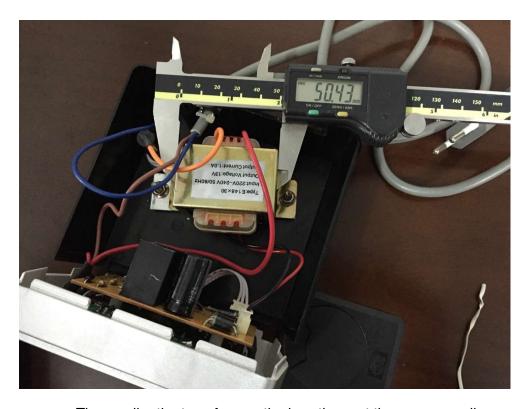

### Cheap Copy

The smaller the transformer, the less the cost,the power smaller.