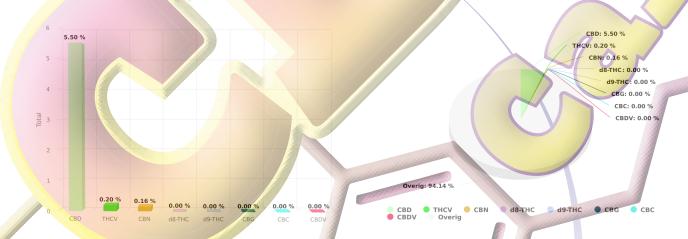

## CERTIFICATE OF ANALYSIS

Total THC and CBD is defined as the total potential of all Δ9 THC and CBD in the product, assuming 100% decarboxylation.

|                 |        | DS ANALYSIS |         |
|-----------------|--------|-------------|---------|
| CBD 5           | .502 % | d8-THC      | 0.000 % |
| <b>d9-THC</b> 0 | .000 % | CBG         | 0.000 % |
| CBN 0           | .160 % | CBC         | 0.000 % |
| CBDV 0          | .000 % | THCV        | 0.202 % |