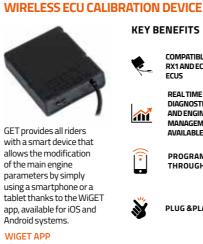

strategy.

COMPATIBLE WITH RX1 AND ECULMB ECUS REALTIME DIAGNOSTIC AND ENGINE 1

KEY BENEFITS

PROGRAMMABLE THROUGH APP

PLUG & PLAY

| MAP | SW | ITCH |
|-----|----|------|
|-----|----|------|

COMPATIBLE WITH ALL ECUs AND CDIs

PLUG & PLAY

WATER, MUD

AND STONE

PROOF

Water and dirt-proof, this switch allows vou to change engine map on the fly! This switch allows you to change engine behavior between two map configurations.

MANAGEMENT AVAILABLE

THROUGH APP

WATER, MUD AND

STONE PROOF

à

IGE